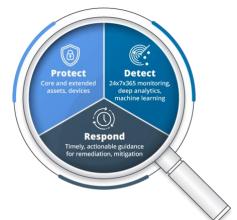

helps you eliminate the barriers to better security. We ingest security data from across your organization, on-premise or cloud, analyse for suspicious activity, and respond to threats following custom playbooks aligned to your business. SilverSky MxDR is delivered at a predictable, affordable cost. We become an extension of your security team, protecting your business around the clock.